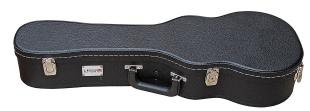

## **Description**

A traditionally made Soprano Ukulele Wood Shell Case.

Offers a high degree protection for your Ukulele

Black simulated leather exterior with white stitching

3 x case catches (one lockable with 2 x keys supplied)

Padded velvet interior with accessory pocket

Interior measurements;

Overall Length 545mm

lower bout (max width) 195mm

Depth 89mm

Weight 1.4kg

Above are approximate guidelines only