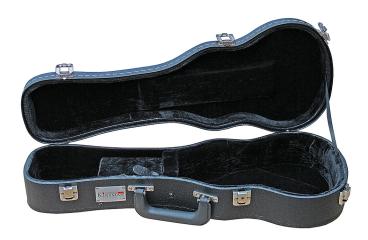

## **Description**

A traditionally made Soprano Ukulele Wood Shell Case.

Offers a high degree protection for your Ukulele

Black simulated leather exterior with white stitching

3 x case catches (one lockable with 2 x keys supplied)

Padded velvet interior with accessory pocket

Interior measurements;

Overall Length 545mm

lower bout (max width) 195mm

Depth 89mm

Weight 1.4kg

Above are approximate guidelines only